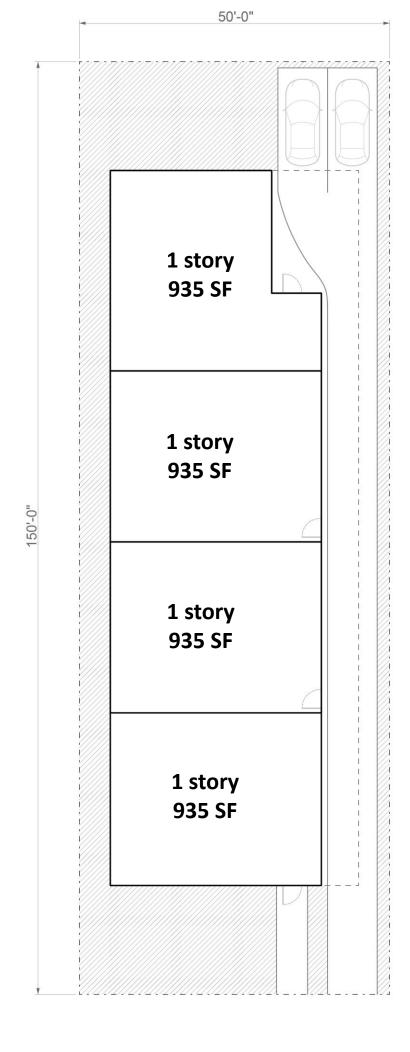

\*The building footprint maximum prevents achievement of full 0.9 FAR using only two stories.

Lot Width: 50 Lot Depth: 150

Buildable Dimensions: 40' x 115'

**FAR:** 0.6 GFA: 3,740\*

Unit SF: 935 Floors: 1

Building Footprint: 3,740 SF

## Layout:

Four one story, ground floor units.

2 rear parking spaces.

\*Restricting to one story does not max out the FAR. Units are ~935sf each (whereas 0.6 FAR would result in 1,125sf units)

Lot Width: 50 Lot Depth: 150