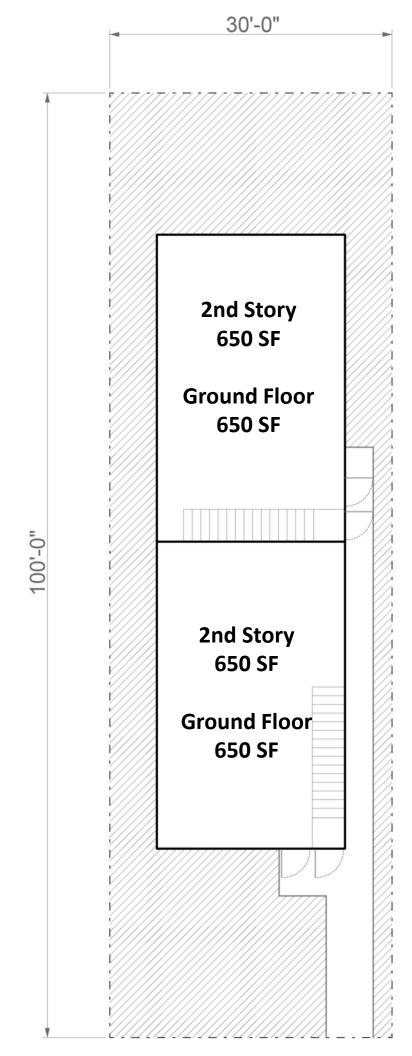

Lot Width: 30 Lot Depth: 100

Buildable Dimensions: 20' x 65'

**FAR:** 0.9 GFA: 2,600\*

Unit SF: 650 Floors: 2

Building Footprint: 1,300 SF

Layout:

Stacked units.

No off-street parking.