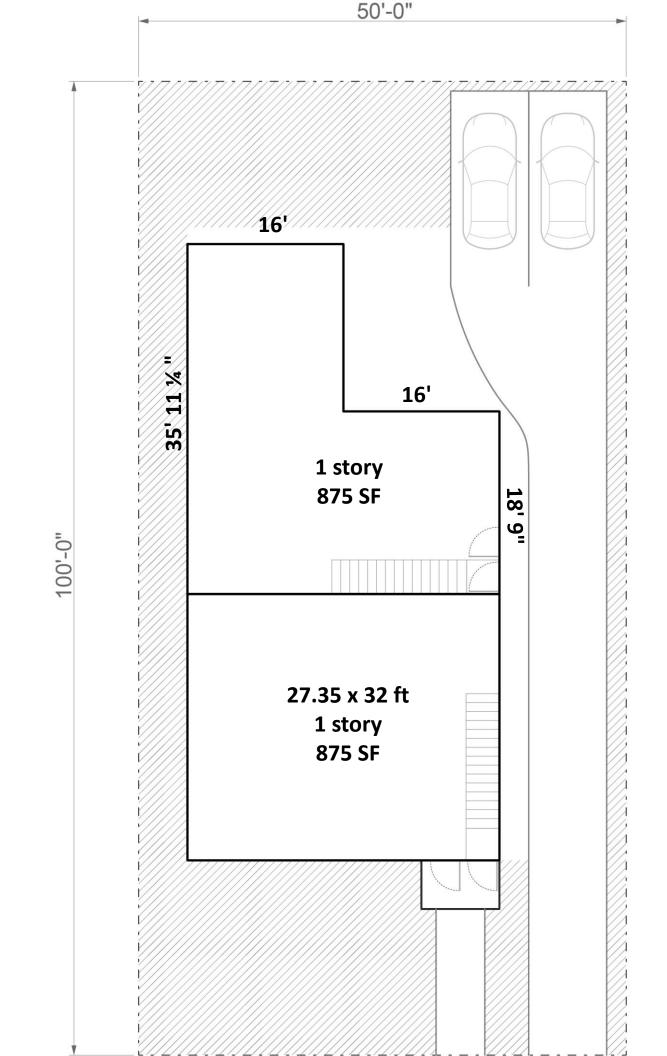

Lot Width: 50 Lot Depth: 100

Buildable Dimensions: 40' x 65'

**FAR:** 0.7 GFA: 3,500

Unit SF: 875 Floors: 2

Building Footprint: 1,750 SF

Layout:

Stacked units.

Two rear parking spaces.