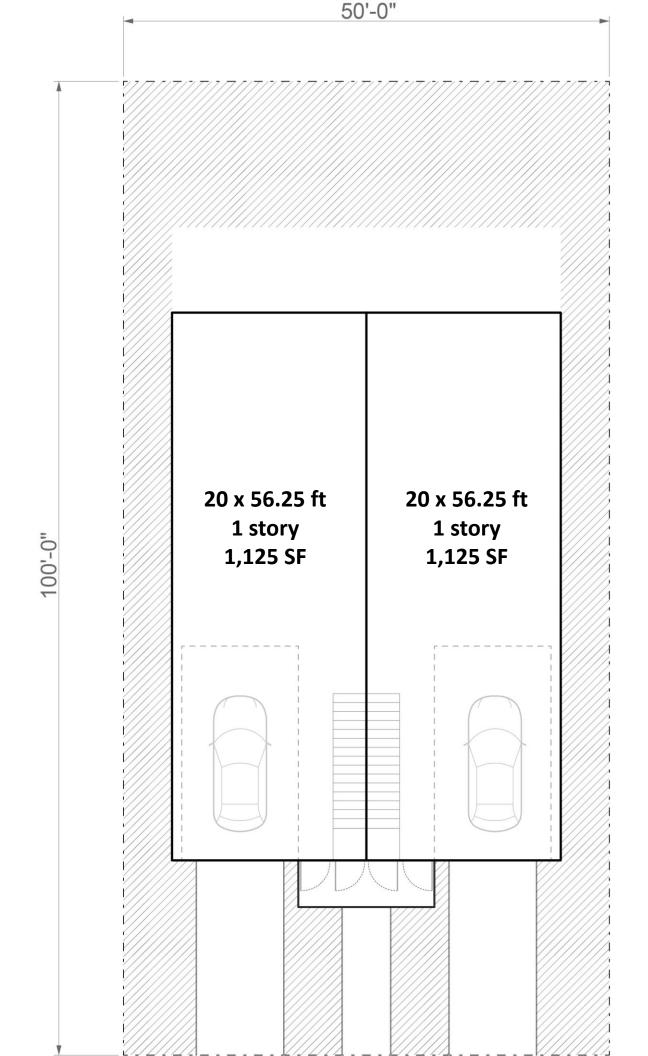

Lot Width: 50 Lot Depth: 100

Buildable Dimensions: 40' x 65'

**FAR:** 0.9 GFA: 4,500

**Unit SF:** 1,125 Floors: 2

Building Footprint: 2,250 SF

Layout:

Stacked units.

One-car garage per each ground floor unit.