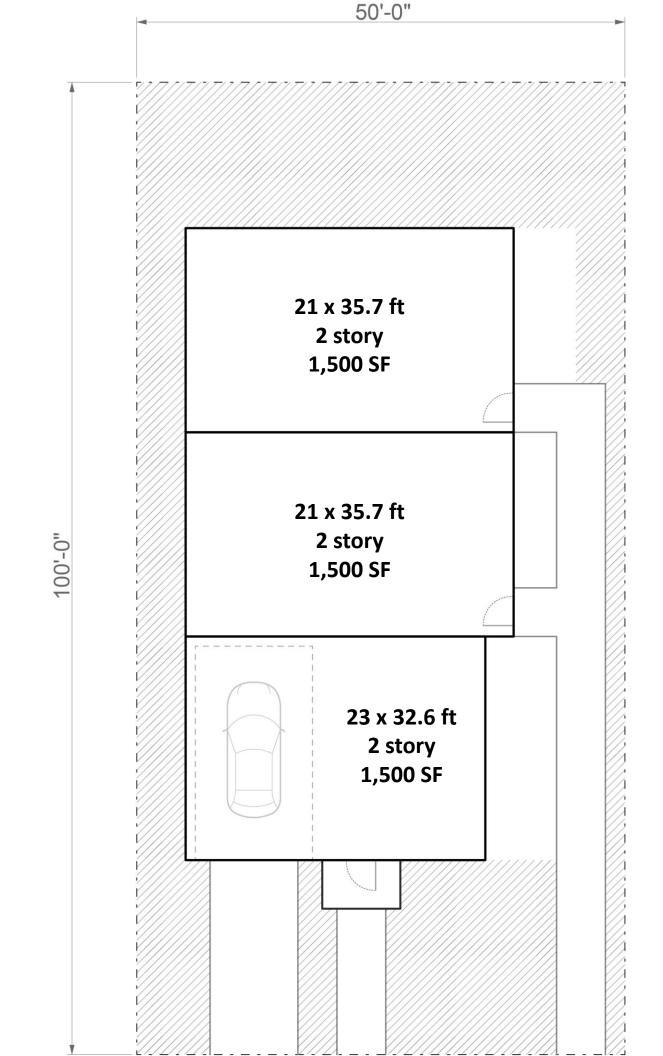

Lot Width: 50 Lot Depth: 100

Buildable Dimensions: 40' x 65'

**FAR:** 0.9 GFA: 4,500

**Unit SF: 1,500** Floors: 2

Building Footprint: 2,250 SF

Layout:

Three, 2-story units side by side.

One-car garage on front unit.