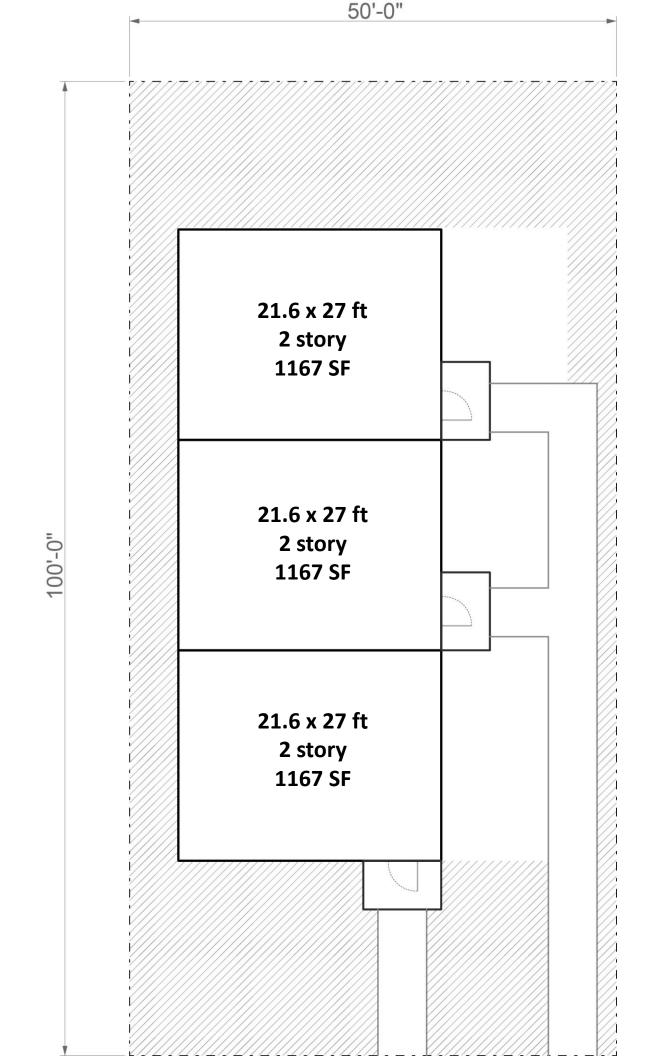

Lot Width: 50 Lot Depth: 100

Buildable Dimensions: 40' x 65'

**FAR:** 0.7 GFA: 3,500

**Unit SF: 1167 Floors:** 2

Building Footprint: 1750 SF

Layout:

Three, 2-story units side by side.

No off-street parking.