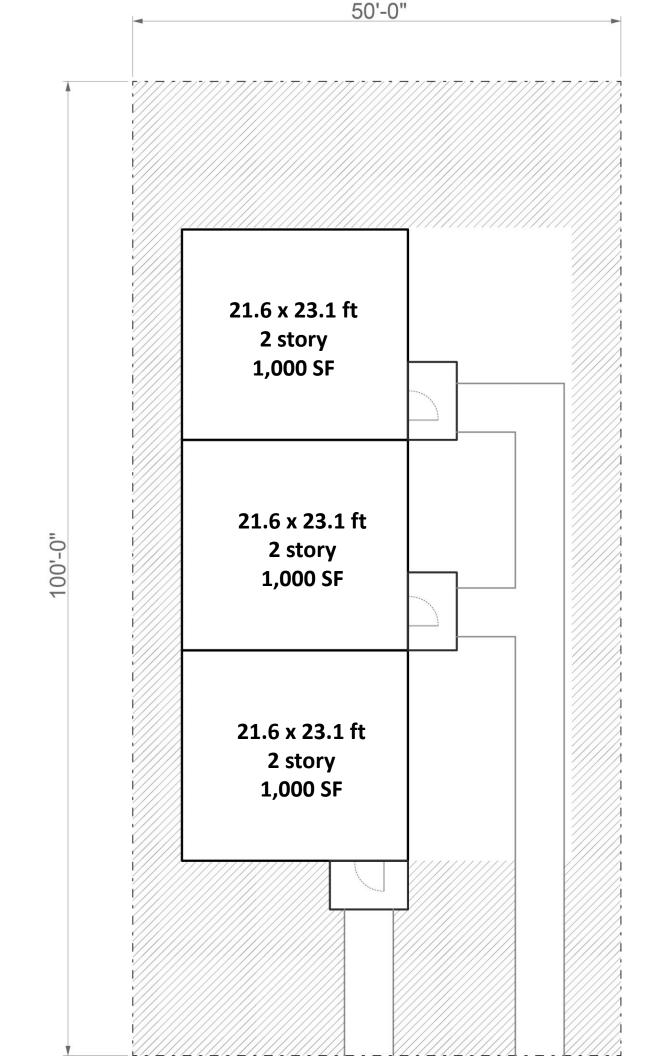

Lot Width: 50' Lot Depth: 100'

Buildable Dimensions: 40' x 65'

**FAR:** 0.6 GFA: 3,000

**Unit SF: 1,000** Floors: 2

Building Footprint: 1,500 SF

Layout:

Three, 2-story units side by side.

No off-street parking.