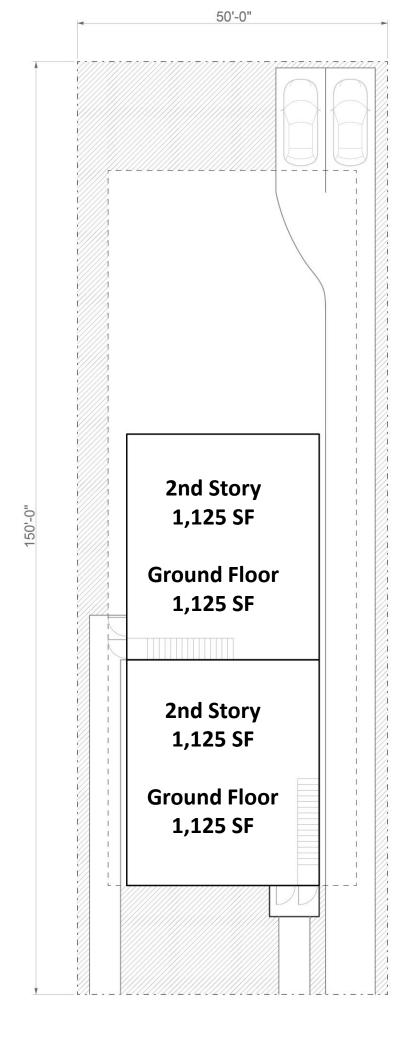

Buildable Dimensions: 40' x 115'

**FAR:** 0.6 GFA: 4,500sf

**Unit SF: 1,125** Floors: 2

Building Footprint: 2,250 SF

Layout:

Stacked units; two-story building.

2 rear parking spaces.

Lot Width: 50 Lot Depth: 150