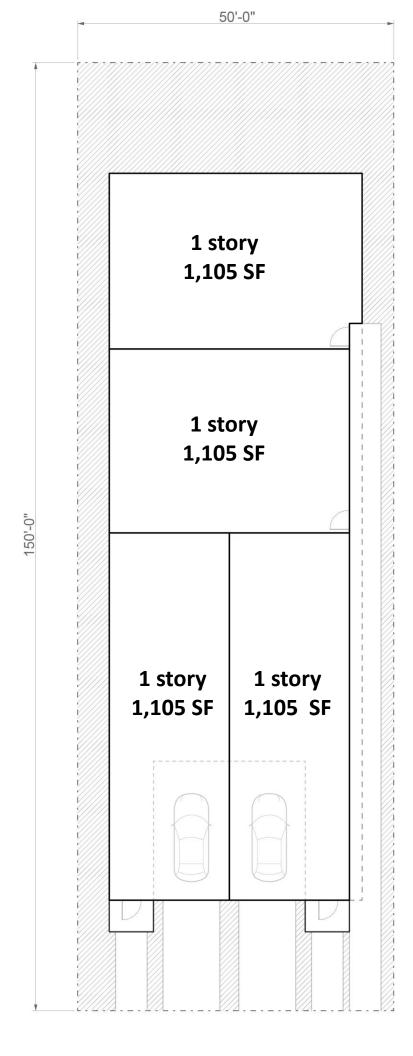

Buildable Dimensions: 40' x 115'

**FAR:** 0.6 GFA: 4,420\*

**Unit SF: 1,105** Floors: 1

Building Footprint: 4,420 SF

## Layout:

Four one story, ground floor units.

2 front parking spaces.

\*Pathway creates slight limitation on maximizing to FAR (gives up 80sf)