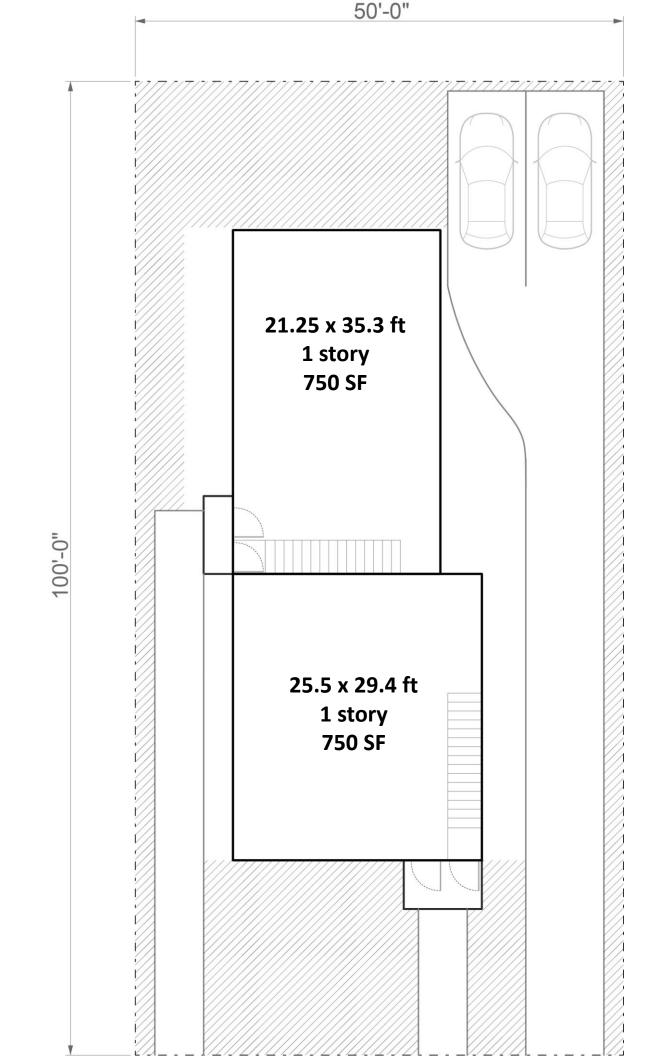

Lot Width: 50 Lot Depth: 100

Buildable Dimensions: 40' x 65'

**FAR:** 0.7 GFA: 3,500

Unit SF: 875 Floors: 2

Building Footprint: 1,750 SF

Layout:

Stacked units.

Two rear parking spaces.