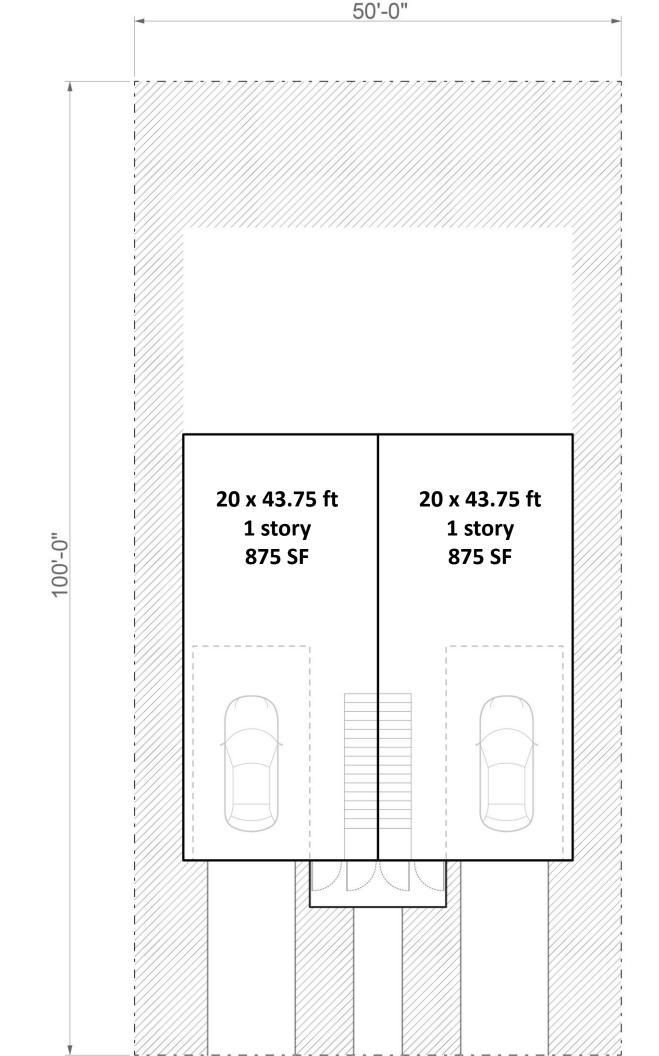

Lot Width: 50 Lot Depth: 100

Buildable Dimensions: 40' x 65'

**FAR:** 0.7 GFA: 3,500

Unit SF: 875 Floors: 2

Building Footprint: 1,750 SF

**Layout:** 

Stacked units.

One-car garage per each ground floor unit. (Garage 264sf, 12x22')